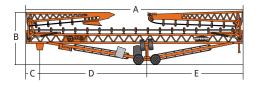

## **Transport Dimensions**

| Conveyor Length          |   | 95'     | 110′   | 125′   | 150′    |
|--------------------------|---|---------|--------|--------|---------|
| Travel Length            | Α | 78′ 7″  | 60′ 9″ | 70′ 9″ | 80′ 6″  |
| Travel Height            | В | 13′ 6″  | 14′ 1″ | 14' 0" | 13′ 10″ |
| Tail to Kingpin          | С | 5′ 1″   | 6′ 0″  | 6′ 0″  | 5′ 9″   |
| Kingpin to Axle          | D | 50′ 11″ | 29′ 2″ | 33′ 6″ | 49′ 6″  |
| Axle to Head             | E | 22′ 8″  | 25′ 8″ | 31′ 3″ | 25′ 3″  |
| FD Axle Size             | - | FD15    | FD20   | FD40   | FD50    |
| Weight at Axle (lbs.)    | - | 17,750  | 19,940 | 33,000 | 34,200  |
| Weight at Kingpin (lbs.) | - | 4,000   | 3,060  | 3,500  | 10,200  |