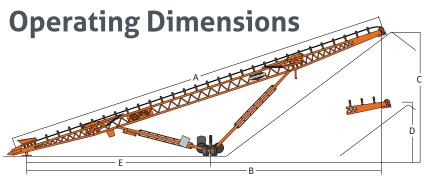

| Conveyor Length                    | А | 95'    | 110′    | 125′    | 150′    |
|------------------------------------|---|--------|---------|---------|---------|
| Conveyor Ground Length             | В | 88'4"  | 102′ 0″ | 116′ 1″ | 140′ 4″ |
| Raised Height to Center of Pulley  | С | 32′ 3″ | 36′ 4″  | 41′ 4″  | 48′ 0″  |
| Lowered Height to Center of Pulley | D | 13′ 8″ | 17′ 2″  | 17′ 7″  | 15′ 2″  |
| Anchor Pivot to Center of Axle     | E | 47′ 7″ | 56′ 3″  | 59′ 11″ | 79′ 2″  |