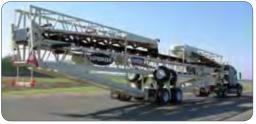

### Fastest Changeover

Patented FD Axle allows the world's quickest transition from road travel to working mode.

**Built To** Date

## **Transport Dimensions**

| Conveyor Length          |   | 95'     | 110′   | 125′   | 150′    |
|--------------------------|---|---------|--------|--------|---------|
| Travel Length            | Α | 78′ 7″  | 60′ 9″ | 70′ 9″ | 80′ 6″  |
| Travel Height            | В | 13′ 6″  | 14′ 1″ | 14' 0" | 13′ 10″ |
| Tail to Kingpin          | С | 5′ 1″   | 6′ 0″  | 6′ 0″  | 5′ 9″   |
| Kingpin to Axle          | D | 50′ 11″ | 29′ 2″ | 33′ 6″ | 49′ 6″  |
| Axle to Head             | E | 22′ 8″  | 25′ 8″ | 31′ 3″ | 25′ 3″  |
| FD Axle Size             | - | FD15    | FD20   | FD40   | FD50    |
| Weight at Axle (lbs.)    | - | 17,750  | 19,940 | 33,000 | 34,200  |
| Weight at Kingpin (lbs.) | - | 4,000   | 3,060  | 3,500  | 10,200  |