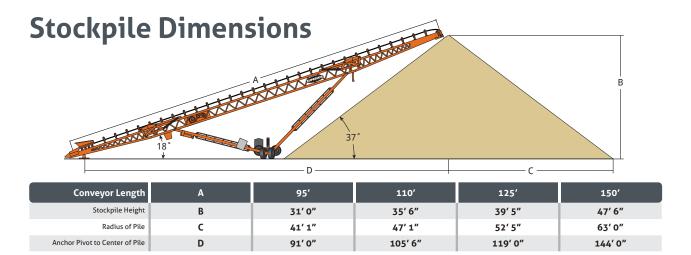

| Conveyor Length                    | А | 95'    | 110′    | 125′    | 150′    |
|------------------------------------|---|--------|---------|---------|---------|
| Conveyor Ground Length             | В | 88'4"  | 102′ 0″ | 116′ 1″ | 140′ 4″ |
| Raised Height to Center of Pulley  | С | 32′ 3″ | 36′ 4″  | 41′ 4″  | 48′ 0″  |
| Lowered Height to Center of Pulley | D | 13′ 8″ | 17′ 2″  | 17′ 7″  | 15′ 2″  |
| Anchor Pivot to Center of Axle     | E | 47′ 7″ | 56′ 3″  | 59′ 11″ | 79′ 2″  |